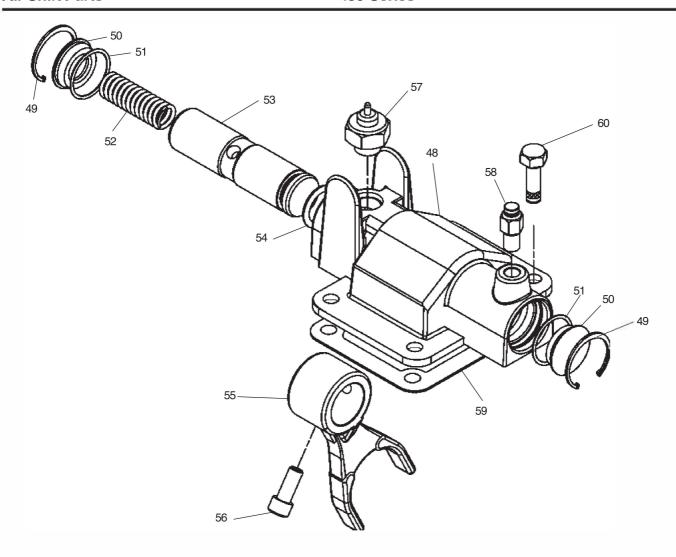

#### **Contents**

| Exploded View            | . 1 |
|--------------------------|-----|
| Bill of Materials        | . 2 |
| Air Shift                | . 3 |
| Gear Chart & Flanges     | . 4 |
| Model Number Designation | . 5 |
| Offer of Sale            | 8   |