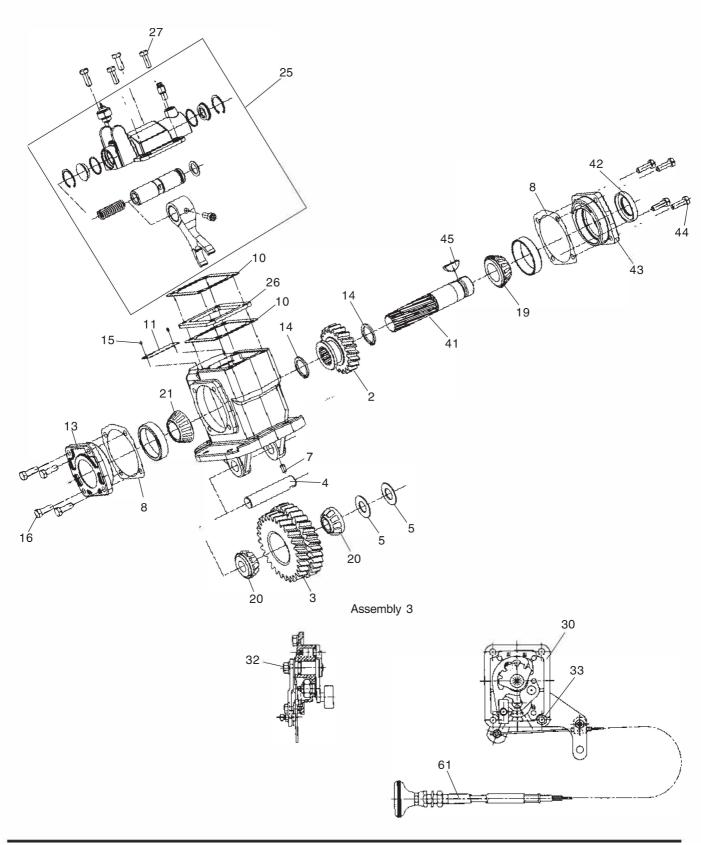

#### **Contents**

| Exploded View            | . 1 |
|--------------------------|-----|
| Bill of Materials        | . 2 |
| Air Shift                | . 3 |
| Gear Chart & Flanges     | . 4 |
| Model Number Designation | . 5 |
| Offer of Sale            | 8   |