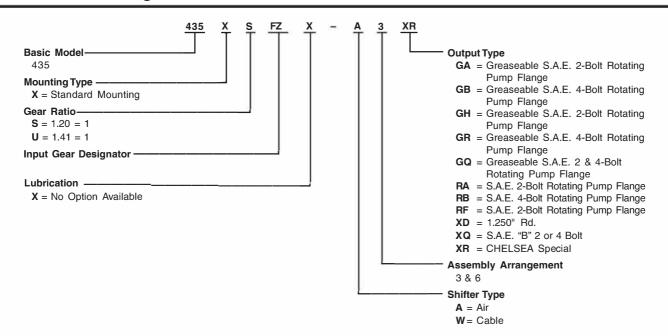

## Power Take-Off **435 Series**

#### Bulletin HY25-2435-M1/US

#### **Contents**

| Exploded View            | . 1 |
|--------------------------|-----|
| Bill of Materials        | . 2 |
| Air Shift                | . 3 |
| Gear Chart & Flanges     | . 4 |
| Model Number Designation | . 5 |
| Offer of Sale            | 8   |