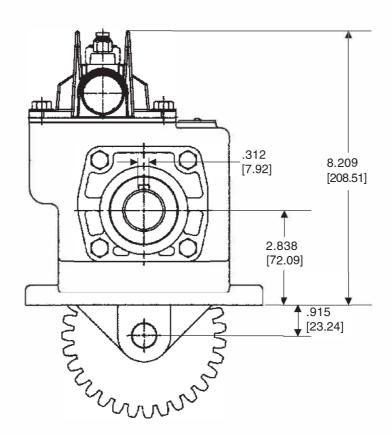

#### **Contents**

| Exploded View            | . 1 |
|--------------------------|-----|
| Bill of Materials        | . 2 |
| Air Shift                | . 3 |
| Gear Chart & Flanges     | . 4 |
| Model Number Designation | . 5 |
| Offer of Sale            | 8   |