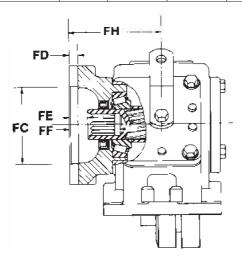

#### **Contents**

| Exploded View            | . 1 |
|--------------------------|-----|
| Bill of Materials        | . 2 |
| Air Shift                | . 3 |
| Gear Chart & Flanges     | . 4 |
| Model Number Designation | . 5 |
| Offer of Sale            | 8   |