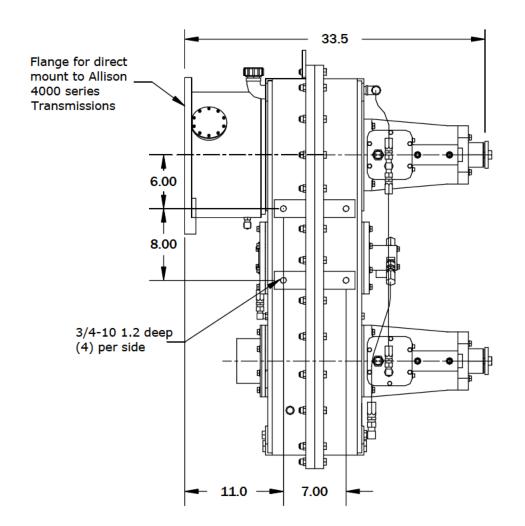

## TR2226 Transfer Case For Allison 4000 series transmissions

Model TR2226 is a three gear transfer case designed for direct mounting to Allison 4000 series transmissions. The gearbox features a mounting flange, helical ground gears, tapered roller bearings, and heavy duty case. The gearbox is designed for severe service in both mobile and stationary equipment.

An optional disconnect can be added for the front axle, rear axle, and PTO.

A remote mount version without the flange is also available.

| Capacity:            | 17,000 lb-ft. max input torque         |
|----------------------|----------------------------------------|
| Maximum input speed: | 2,800 RPM for short duration           |
| Center distance:     | 23 inches                              |
| Rotation:            | Output same as input                   |
| Lubrication:         | Splash/Lube pump                       |
| Ratio:               | 1:1                                    |
| Gears                | Precision ground helical               |
| Bearings:            | Tapered roller                         |
| Mounting:            | 4 holes each side                      |
| Weight:              | 1400 lbs.                              |
| Disconnects:         | 2-3/4X10 spline<br>SAE C,D,E pump pads |

## TR2226 Transfer Case

Do not scale or lay out using this drawing. Use only certified drawings provided with your order