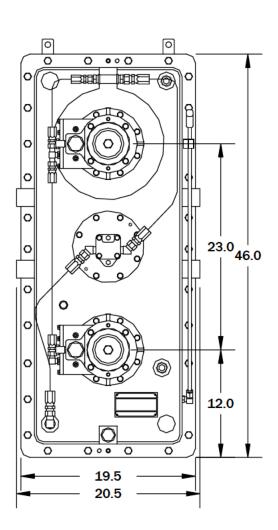

## TR2226 Transfer Case For Allison 4000 series transmissions

Model TR2226 is a three gear transfer case designed for direct mounting to Allison 4000 series transmissions. The gearbox features a mounting flange, helical ground gears, tapered roller bearings, and heavy duty case. The gearbox is designed for severe service in both mobile and stationary equipment.

An optional disconnect can be added for the front axle, rear axle, and PTO.

A remote mount version without the flange is also available.

| Capacity:            | 17,000 lb-ft. max input torque         |
|----------------------|----------------------------------------|
| Maximum input speed: | 2,800 RPM for short duration           |
| Center distance:     | 23 inches                              |
| Rotation:            | Output same as input                   |
| Lubrication:         | Splash/Lube pump                       |
| Ratio:               | 1:1                                    |
| Gears                | Precision ground helical               |
| Bearings:            | Tapered roller                         |
| Mounting:            | 4 holes each side                      |
| Weight:              | 1400 lbs.                              |
| Disconnects:         | 2-3/4X10 spline<br>SAE C,D,E pump pads |

## TR2226 Transfer Case

Do not scale or lay out using this drawing. Use only certified drawings provided with your order