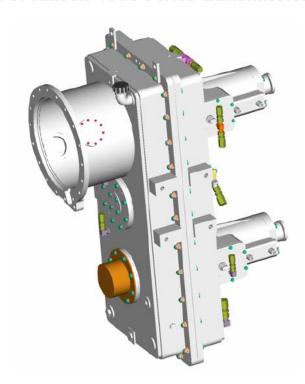

## TR2226 Transfer Case For Allison 4000 series transmissions

Model TR2226 is a three gear transfer case designed for direct mounting to Allison 4000 series transmissions. The gearbox features a mounting flange, helical ground gears, tapered roller bearings, and heavy duty case. The gearbox is designed for severe service in both mobile and stationary equipment.

An optional disconnect can be added for the front axle, rear axle, and PTO.

A remote mount version without the flange is also available.

| Capacity:            | 17,000 lb-ft. max input torque         |
|----------------------|----------------------------------------|
| Maximum input speed: | 2,800 RPM for short duration           |
| Center distance:     | 23 inches                              |
| Rotation:            | Output same as input                   |
| Lubrication:         | Splash/Lube pump                       |
| Ratio:               | 1:1                                    |
| Gears                | Precision ground helical               |
| Bearings:            | Tapered roller                         |
| Mounting:            | 4 holes each side                      |
| Weight:              | 1400 lbs.                              |
| Disconnects:         | 2-3/4X10 spline<br>SAE C,D,E pump pads |